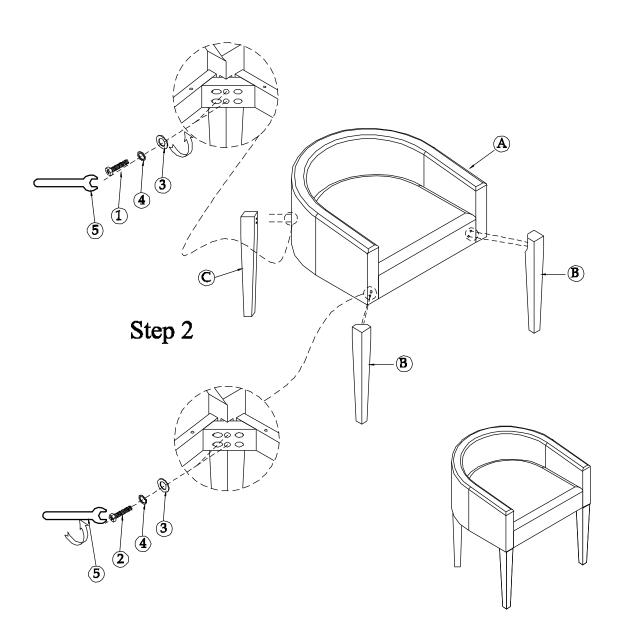

#### PARTS LIST:

| # | Description | QTY  | # | Description | QTY  |
|---|-------------|------|---|-------------|------|
| A | Seat Frame  | 1PC  | В | Front Legs  | 2PCS |
| C | Back Legs   | 2PCS |   |             |      |

Assembly Procedure: (Please follow the sketches below.)

**Step 1:** Unpack, inspect, and read assembly instruction carefully. Lay out the parts and hardware. Make sure the quantity of each is correct.

**Step 2:** Screw the front legs B and the back legs C to the seat frame A by wrench, make sure to screw them tightly

### **INSTRUCTION SHEET**

956835

Love Joy Bliss Vanity Chair Chair

| HA | Q'TY        |                    |               |
|----|-------------|--------------------|---------------|
| 1  | Bolt        | Ø5/16"*1-1/2 "     | 4PCS          |
| 2  | Bolt        | Ø5/16"*2 "         | 4PCS          |
| 3  | Flat Washer | <b>5</b> /16"*19*2 | 8PCS          |
| 4  | Lock Washer | ©<br>5/16"*12*3    | 8PCS          |
| 5  | Wrench      | 12mm               | 1 <b>PC</b> S |